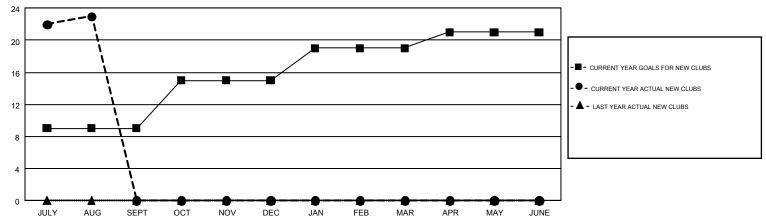

## GOALS AND ACTUAL NEW CLUBS CUMULATIVE

## Multiple District 3232

GMT: JAYESH THAKKAR

LOCATION: INDIA

GMT CA 6

| Clubs         |               |           |               | Members               |                           |                         |                                              |  |
|---------------|---------------|-----------|---------------|-----------------------|---------------------------|-------------------------|----------------------------------------------|--|
|               | RESULTS FOR   | 2017-2018 |               | RESULTS FOR 2017-2018 |                           |                         |                                              |  |
| QUARTER       | NEW CLUB GOAL | NEW CLUBS | DROPPED CLUBS | QUARTER               | MEMBER GROWTH NET<br>GOAL | MEMBER GROWTH<br>ACTUAL | DROPPED MEMBERS ACTUAL (including transfers) |  |
| JULY/AUG/SEPT | 9             | 23        | 1             | JULY/AUG/SEPT         | 265                       | 800                     | 808                                          |  |
| OCT/NOV/DEC   | 6             | 0         | 0             | OCT/NOV/DEC           | 410                       | 0                       | 0                                            |  |
| JAN/FEB/MAR   | 4             | 0         | 0             | JAN/FEB/MAR           | 405                       | 0                       | 0                                            |  |
| APR/MAY/JUNE  | 2             | 0         | 0             | APR/MAY/JUNE          | -85                       | 0                       | 0                                            |  |