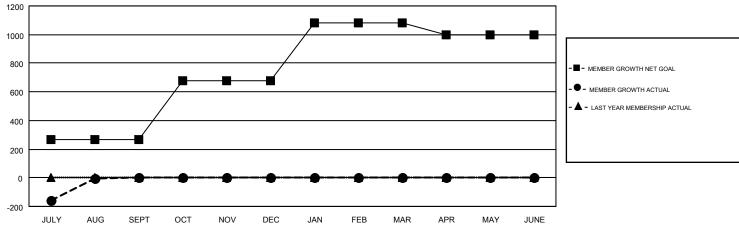

## GOALS AND ACTUAL MEMBERS CUMULATIVE

| DROPPED CLUBS: 1           |     | 71 CLUBS OF 318 ADDED 1 OR MORE<br>NEW MEMBERS | GENDER DISTRIBUTION  MALE 9,601 (71.25%) |                |       |
|----------------------------|-----|------------------------------------------------|------------------------------------------|----------------|-------|
| DROPPED MEMBERS            |     |                                                | FEMALE                                   | 3,874 (28.75%) |       |
| DECEASED                   | 6   | CLICK HERE FOR CUMULATIVE                      | TOTAL FAMILY UNIT MEMBERS                |                | 6,219 |
| CLUB CANCELLED 0 OTHER 802 |     | MEMBERSHIP DATA                                | FAMILY MEMBERS PAYING HALF               |                | 3,800 |
| TOTAL                      | 808 |                                                | DUES                                     |                |       |

## Multiple District 3232

GMT: JAYESH THAKKAR

LOCATION: INDIA

GMT CA 6

| Clubs         |               |           |               | Members               |                           |                         |                                              |  |
|---------------|---------------|-----------|---------------|-----------------------|---------------------------|-------------------------|----------------------------------------------|--|
|               | RESULTS FOR   | 2017-2018 |               | RESULTS FOR 2017-2018 |                           |                         |                                              |  |
| QUARTER       | NEW CLUB GOAL | NEW CLUBS | DROPPED CLUBS | QUARTER               | MEMBER GROWTH NET<br>GOAL | MEMBER GROWTH<br>ACTUAL | DROPPED MEMBERS ACTUAL (including transfers) |  |
| JULY/AUG/SEPT | 9             | 23        | 1             | JULY/AUG/SEPT         | 265                       | 800                     | 808                                          |  |
| OCT/NOV/DEC   | 6             | 0         | 0             | OCT/NOV/DEC           | 410                       | 0                       | 0                                            |  |
| JAN/FEB/MAR   | 4             | 0         | 0             | JAN/FEB/MAR           | 405                       | 0                       | 0                                            |  |
| APR/MAY/JUNE  | 2             | 0         | 0             | APR/MAY/JUNE          | -85                       | 0                       | 0                                            |  |